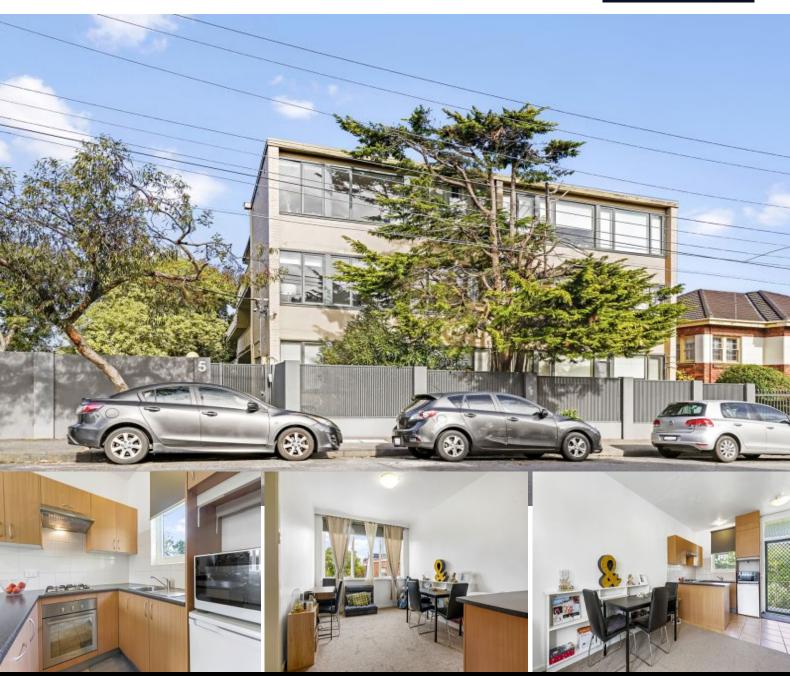

15/5-9 Fulton Street St Kilda East, VIC

## A GOOD START WITH A RESORT LIFESTYLE

Located in a resort style environment in a sought after pocket of St Kilda East, this one bedroom apartment is a fantastic opportunity for a first home buyer looking to enter the property market or an investor looking to add to their portfolio. Located on the first floor the apartment features, secure intercom entry, a generously proportioned living/dining room served by a functional kitchen with gas cooking as well as a light filled bedroom with built-in robes & ensuite. An amazing bonus is the tennis court, swimming pool and bbq area for all of the residents to enjoy and giving you the feeling you are on a holiday. Other features include a communal laundry & off street parking for one car behind automatic gates. Ideally situated in a prime lifestyle location within walking distance of Alma Park, vibrant Chapel Street & Carlisle Streets shopping & cafes, walking distance to Windsor Railway Station, tram & St Kilda Beach.