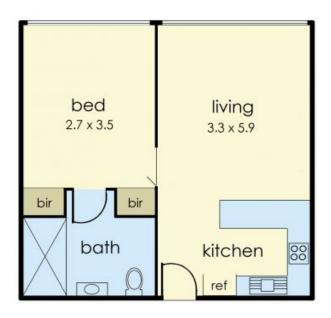

John Kaufman

0411801145

15/5-9 Fulton Street, St Kilda East

Produced by DND Floor Plans.

This floorplan is for illustration purposes only and no warranty is given to its accuracy. Purchasers are advised to carry out their own investigations.