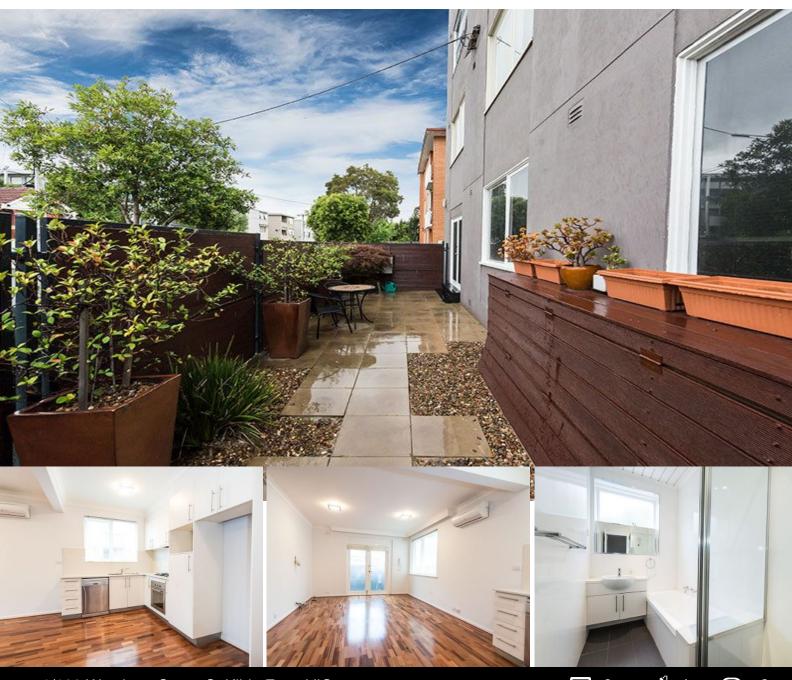

## COURTYARD WITH 2 SECURE OSP & 3 BEDROOM

Beautifully presented both inside & out, this incredibly spacious, ground floor modern & bright three (3) bedroom apartment has so much to offer especially with an entertainers courtyard and 2 off street car parks. Located in a truly enviable position, just a thirty-second walk to Carlisle Street with its shops, restaurants and cafes and within easy reach of the beach, Chapel Street & Alma Park & St Kilda Botanical Gardens. Comprises of main bedroom with mirrored BIR & wall heater, two additional bedrooms with wall heaters (one with BIR) bright & spacious living area with split system heat/cool & access through double doors to the entertainers courtyard, immaculate stainless steel kitchen with stone bench tops & meals area, neat contemporary bathroom with bath, separate laundry with toilet, and secure off street car park for 2 cars with remote entry Features include timber boards in all the entertaining areas, security entrance, intercom, and minutes to Balaclava train station, tram, and bus. Make sure you dont miss out on this one.