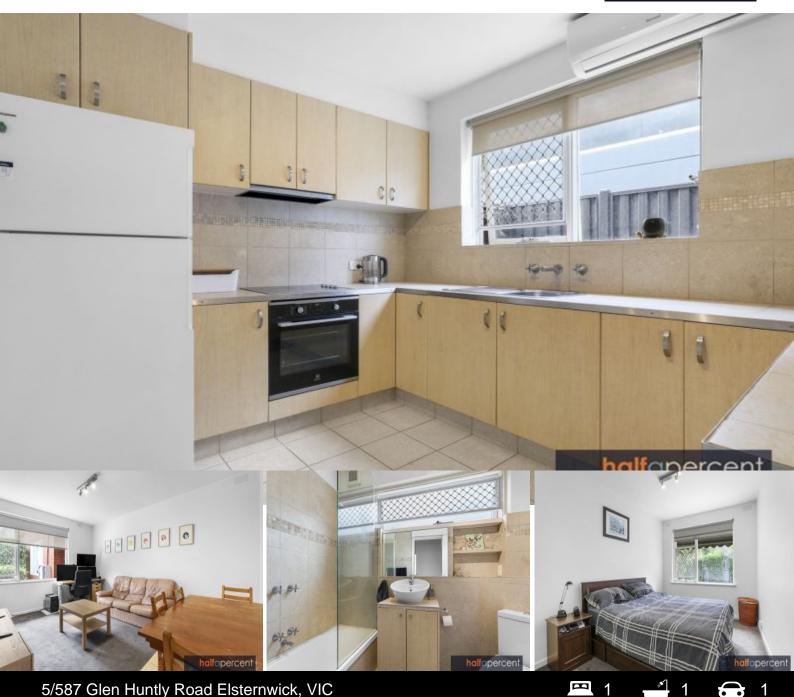

## BIG BOLD & BEAUTIFUL WITH Under Cover Parking

Relish the substantial proportions of this superbly located, well presented ground floor apartment which sits at the back of the block. Whether you're an owner occupier or an investor, this well-maintained apartment in the heart of Elsternwick, promises a vibrant lifestyle with all the conveniences you could wish for, right on your doorstep. From the moment you enter you'll be immediately surprised at just how spacious it is. Featuring entrance hall with built in cupboards, a large light filled living room, separate updated well-appointed kitchen with an abundance of storage & bench space, space for a meals area table & split system heating/air conditioning, a good-sized carpeted bedroom with built-in robes, a sparkling central bathroom with shower over bath & laundry facilities & an undercover off-street parking for one car at the rear of block. What more do you need with all the action of Glen Huntly Road literally moments away, Hopetoun Gardens across the road & Elsternwick Village within walking distance, giving you easy access to shops, cafes & public transport.