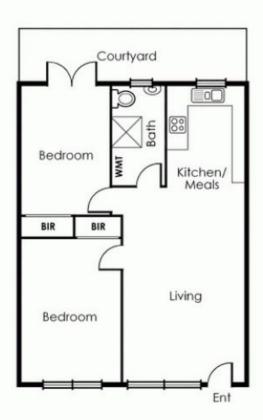

## Light Filled Two Bedroom Apartment with COURTYARD

Spacious north facing, two-bedroom apartment in the heart of Balaclava is moments from Carlisle Street Shopping Strip, Balaclava Station, Carlisle St trams, Cafes, Restaurants, Coles and Woolies supermarkets parks, schools and so much more. Offering Security entrance with intercom a spacious lounge/dining area, well equipped kitchen with dishwasher and gas cooktop and Central bathroom with laundry facilities. The master bedroom with built in robes offers direct access to the private decked outdoor space perfect for entertaining. One off-street parking space.