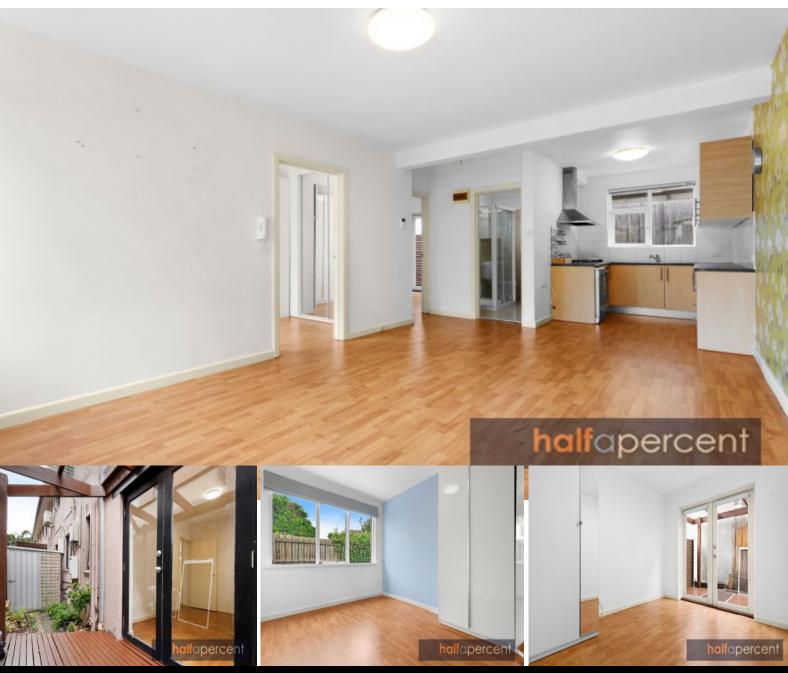

## Light Filled Two Bedroom Apartment with COURTYARD

Spacious north facing, two-bedroom apartment in the heart of Balaclava is moments from Carlisle Street Shopping Strip, Balaclava Station, Carlisle St trams, Cafes, Restaurants, Coles and Woolies supermarkets parks, schools and so much more. Offering Security entrance with intercom a spacious lounge/dining area, well equipped kitchen with dishwasher and gas cooktop and Central bathroom with laundry facilities. The master bedroom with built in robes offers direct access to the private decked outdoor space perfect for entertaining. One off-street parking space.