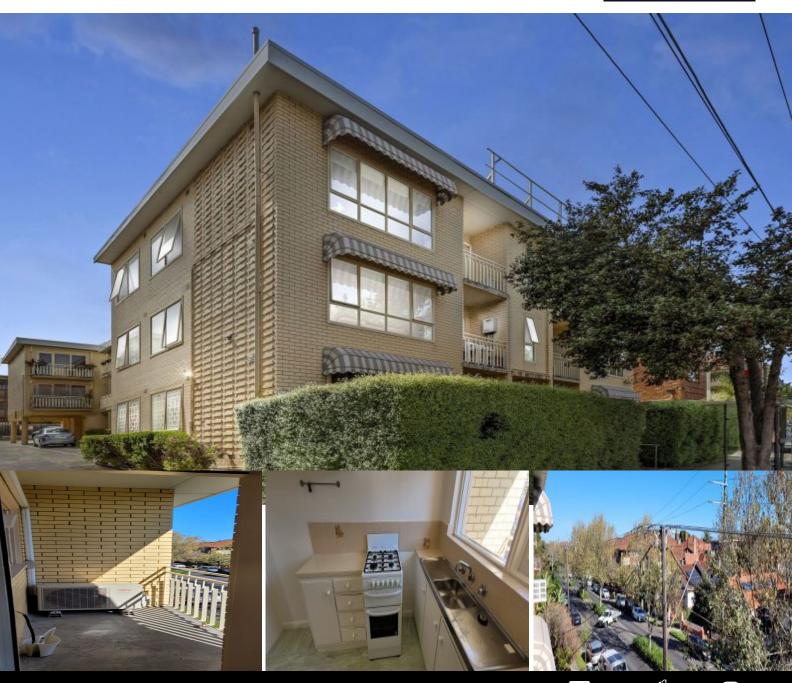

7/10 Mitford Street St Kilda, VIC

## TOP FLOOR BIG OLDER STYLE APARTMENT WITH OSP

Situated just a short stroll to Acland Street, St Kilda Botanical Gardens, Elwood Village and St Kilda Beach, this big apartment's location is second to none. On the top floor the apartment consists of two spacious bedrooms, each with built in robes, open plan living/dining domain with a sunny outlook and split system leading to a west facing balcony, a kitchen with meals area, bathroom with separate shower and bath and laundry taps, plus a designated off street car space.