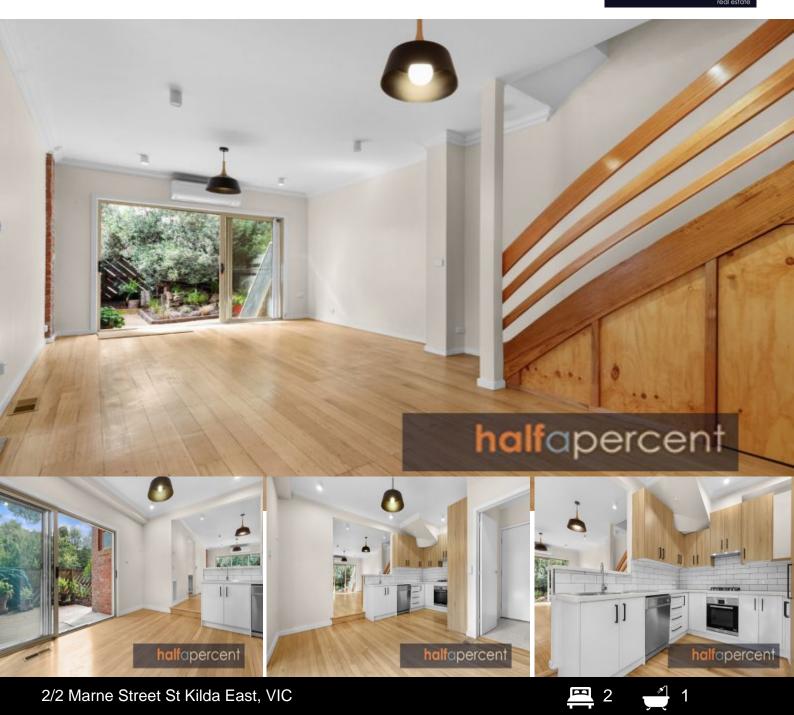

## BRAND NEW INNER CITY LIFETYLE WITH 2 COURTYARDS AND BALCONY & OSP

Well designed, brand new, and ideally positioned, this double-storey townhouse offers exceptional Northerly sun filled aspects with private outdoor/indoor entertaining. Timber floors introduce an good sized open plan living area overlooking a courtyard, 2 bedrooms with BIR, master with a balcony central bathroom with shower over bath, kitchen with gas cooking and a dishwasher with a meals area overlooking a magnificent north facing courtyard garden. Additional features include powder room, laundry, reverse cycle heating/cooling, and off-street parking. You won't miss a beat of an exciting inner-city lifestyle with the local delights of Carlisle Street cafes, restaurants and boutique shops and moments to the trains and trams headed for the CBD and St Kilda beach