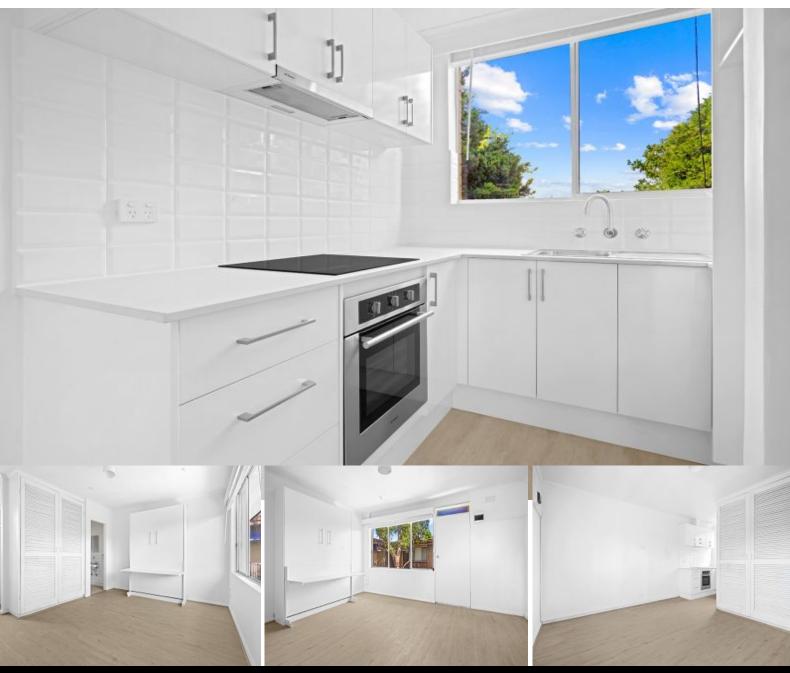

## FULLY RENOVATED STUDIO & THE PERFECT CHIC PAD

This bright renovated STUDIO apartment is spacious & cleverly designed to maximise every space and has a lovely warm and cosy feel about it. Comprises A modern studio apartment with bay views from the kitchen window while including:? Open plan living and ultra modern kitchen with electric cooking? Modern bathroom? Sleek contemporary built in robes? "Timber floors"? Communal Pool and BBQ area? Features include: Secure undercover car space, security entrance, extra storage space? great facilities including a communal pool, sauna and BBQ area. Ideally located within easy walking distance to Dandenong Road trams & close to a variety of entertainment precincts, cafes & shops on Chapel & High Street and Alma Village.