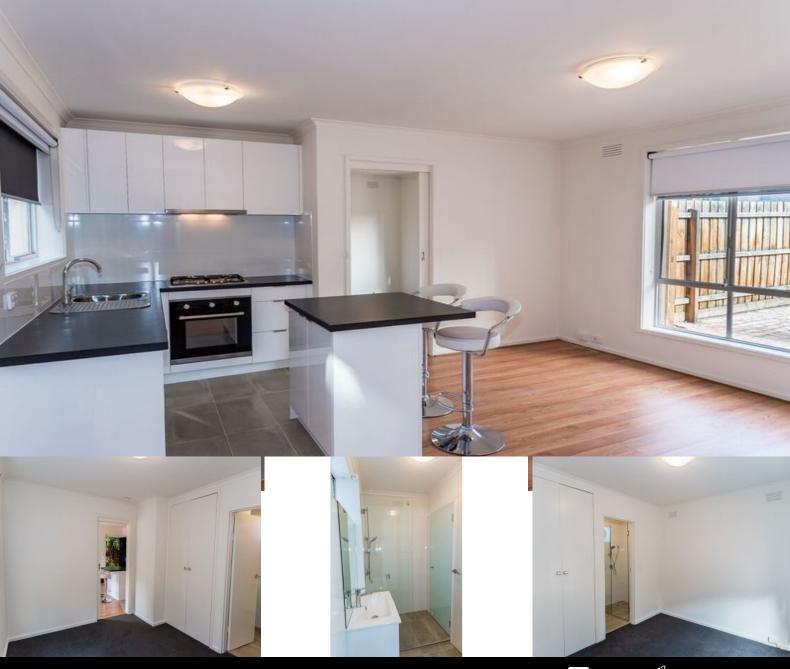

## Amazing Renovated Apartment in the Heart of Balaclava

Renovated from top to bottom, this bright and sunny apartment is in an immaculately maintained boutique block of only eight. With an unusually large kitchen for its size, this one-bedroom unit boasts all the modern conveniences including a dishwasher, air conditioning and heating. The unit is only 200m from the centre of Carlisle Street and a 4 minute stroll to Balaclava Station, close to Chapel Street and Alma Park.

Other features include:

Built-in robes in bedroom

Reverse cycle split system Air Conditioning/Heating unit

Spacious modern kitchen with SS gas cooktop, dishwasher, and under-bench oven

Double block-out/privacy blinds

Intercom entry

Sparkling bathroom with frameless shower

Celeste Cuzzolin Susie Minski