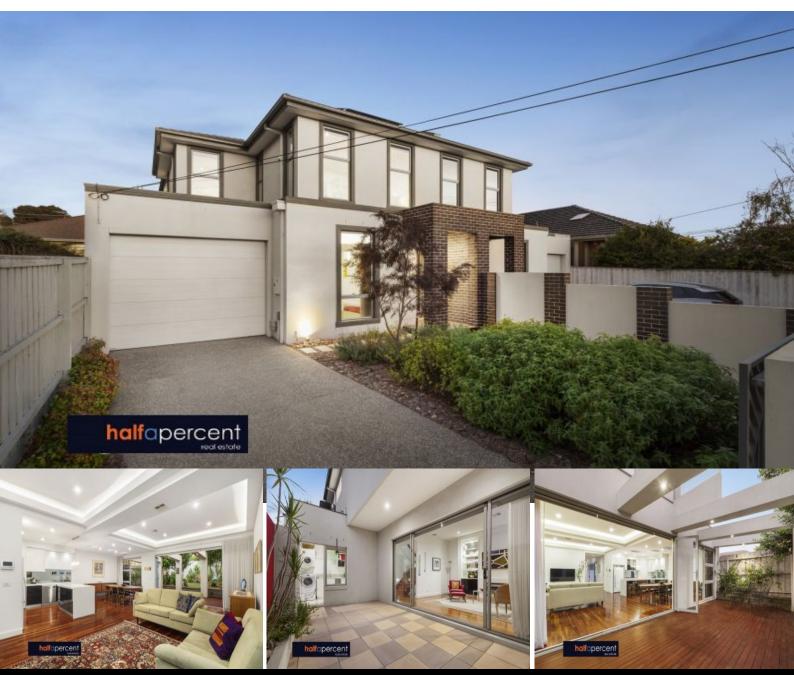

## AN AMAZING MODERN FAMILY HOME WITH 4 BEDROOMS & 4 BATHROOMS

Lead a lifestyle of unsurpassed ease in this meticulously presented home where classic style & contemporary design meets a first class family lifestyle. Presenting an enticing combination of stylish living zones superb alfresco living with two outdoor spaces to enjoy & the added bonus of each bedroom boasting its own private ensuite - you'll love every aspect of this immaculately presented home. Polished timber floors greet you on entry & flow down the hallway accessing a comfortable guest/fourth bedroom/study with built-in robes & dual access ensuite, a northerly oriented formal lounge with electric fireplace & sliding doors out to a sunny paved side courtyard, all culminating in the epicentre of the home - a vast open plan living & dining space flooded with an abundance of natural light & bi-fold doors opening out to an alfresco deck & rear garden oasis, creating the perfect indoor-outdoor space for family relaxing & entertaining, all further complemented by a modern stone kitchen with a suite of stainless steel appliances (including dishwasher), mirrored splashbacks & an abundance of soft close joinery. Upstairs delivers a handy landing retreat, main bedroom with garden outlook, large dressing