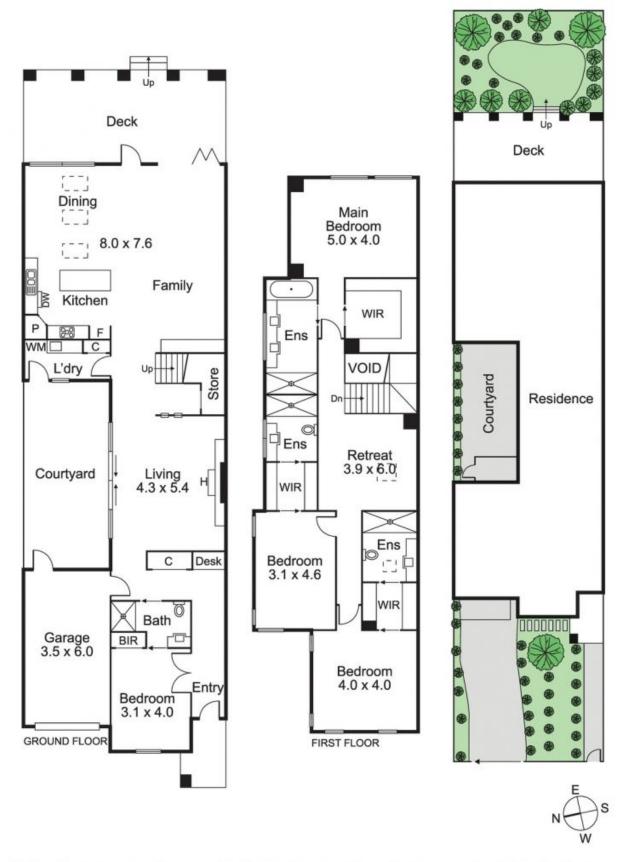

## AN AMAZING MODERN FAMILY HOME WITH 4 BEDROOMS & 4 BATHROOMS

Lead a lifestyle of unsurpassed ease in this meticulously presented home where classic style & contemporary design meets a first class family lifestyle. Presenting an enticing combination of stylish living zones superb alfresco living with two outdoor spaces to enjoy & the added bonus of each bedroom boasting its own private ensuite - you'll love every aspect of this immaculately presented home. Polished timber floors greet you on entry & flow down the hallway accessing a comfortable guest/fourth bedroom/study with built-in robes & dual access ensuite, a northerly oriented formal lounge with electric fireplace & sliding doors out to a sunny paved side courtyard, all culminating in the epicentre of the home - a vast open plan living & dining space flooded with an abundance of natural light & bi-fold doors opening out to an alfresco deck & rear garden oasis, creating the perfect indoor-outdoor space for family relaxing & entertaining, all further complemented by a modern stone kitchen with a suite of stainless steel appliances (including dishwasher), mirrored splashbacks & an abundance of soft close joinery. Upstairs delivers a handy landing retreat, main bedroom with garden outlook, large dressing