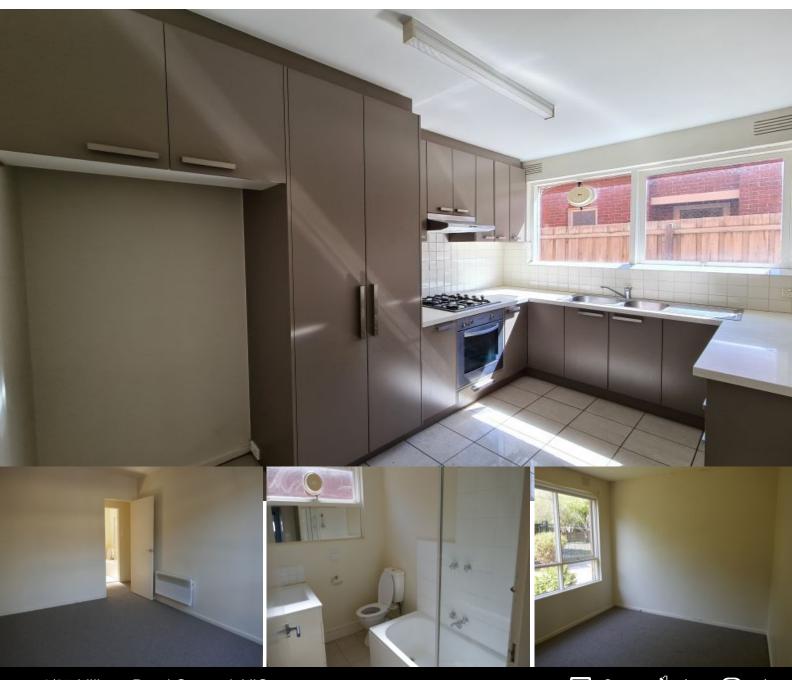

## 2 BEDROOM APARTMENT, WALKING DISTANCE TO ORMOND STATION, SHOPS -WATER INCLUDED

This ground floor apartment with new carpet is in a very quiet and neat block situated just one street away from Ormond Station, so forget your car and take the train instead!

Security door entrance, open plan living ,renovated kitchen with gas stove and electric oven, bedrooms both with built in robes, bathroom with shower over bath, undercover parking with remote control gates and washing machine taps in the kitchen.