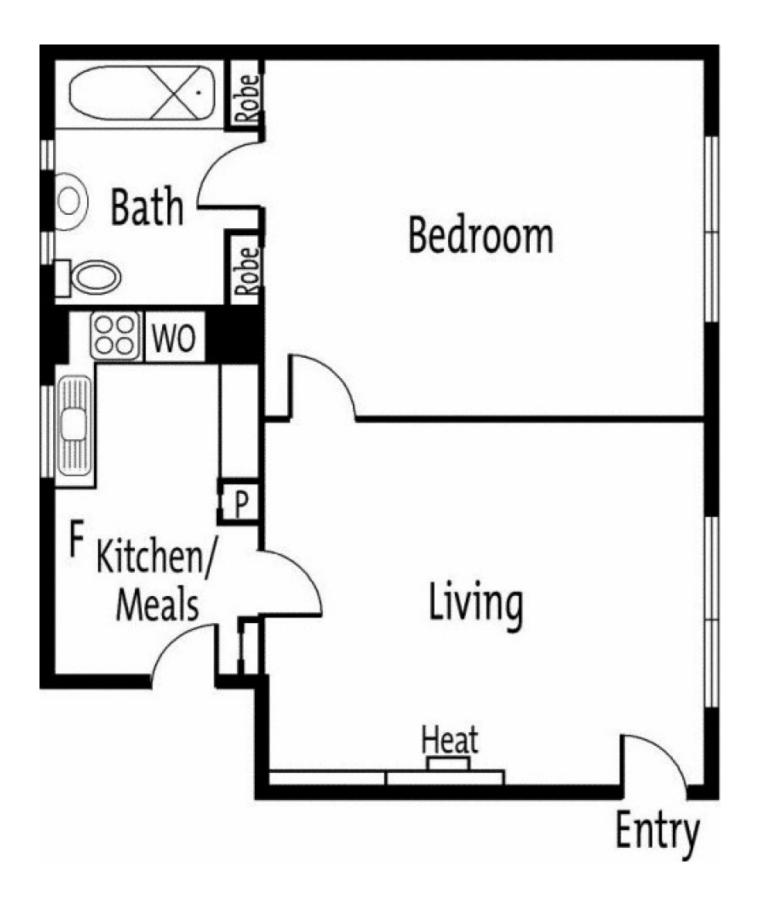

4/31 Orange Grove St Kilda East, VIC

## TIMBER BOARDS FIRST FLOOR STEPS FROM CARLISLE STREET

This big first floor recently painted one-double bedroom apartment with TIMBER FLOORS has it all. Comprises light-filled lounge, separate gas kitchen with meals area, and Ensuite bathroom with shower over bath and laundry taps. Only a couple of minutes stroll to the eclectic lifestyle, cafes and shops of Carlisle Street and Balaclava Station. Note: no off street parking.