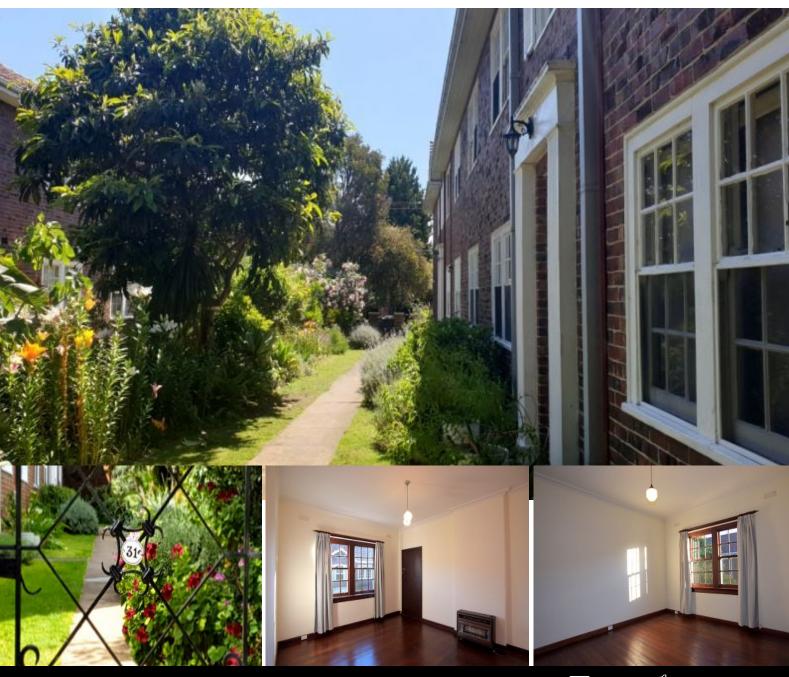

4/31 Orange Grove St Kilda East, VIC

## TIMBER BOARDS FIRST FLOOR STEPS FROM CARLISLE STREET

This big first floor recently painted one-double bedroom apartment with TIMBER FLOORS has it all. Comprises light-filled lounge, separate gas kitchen with meals area, and Ensuite bathroom with shower over bath and laundry taps. Only a couple of minutes stroll to the eclectic lifestyle, cafes and shops of Carlisle Street and Balaclava Station. Note: no off street parking.