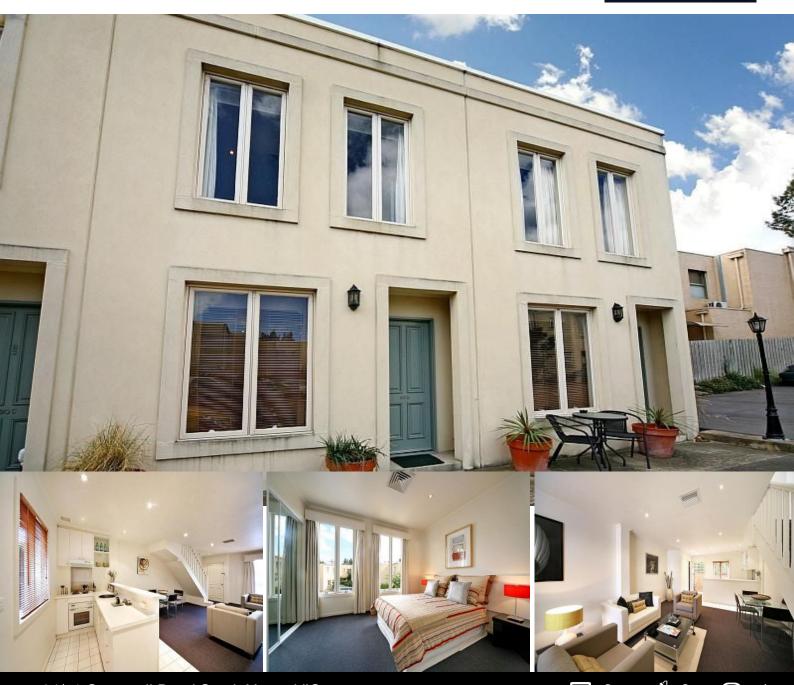

## STUNNING TOWNHOUSE- 2 BED, 2 BATH AND HEATING & COOLING

Set back from the street this quiet, impeccably presented town residence offers two double bedrooms, two bathrooms, excellent living area, laundry facilities and smart kitchen opening onto a beautiful outdoor courtyard. Other features include reverse cycle heating and cooling and full security car accommodation. Brilliantly located with the no. 8 tram, Hawksburn Station, Toorak Road restaurants, vibrant Chapel Street, boutique shops and cafes right on your door step. Inspection will impress.